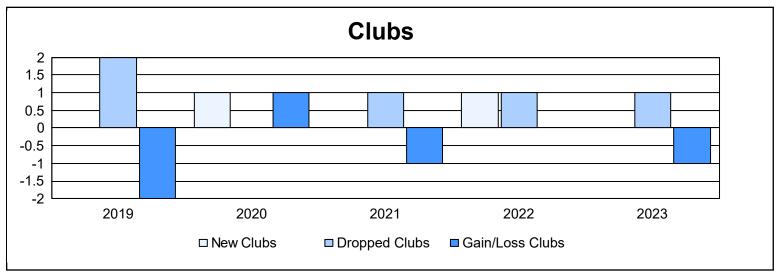

District 9 EC As of June 2023 Cumulative

| Year      | New<br>Clubs | Dropped<br>Clubs | Gain/<br>Loss<br>Clubs | New<br>Members | Charter<br>Members | Reinstate<br>Members | Transfer<br>Members | Total<br>Member<br>Added | Total<br>Members<br>Dropped | Gain/<br>Loss<br>Members |
|-----------|--------------|------------------|------------------------|----------------|--------------------|----------------------|---------------------|--------------------------|-----------------------------|--------------------------|
| 2018-2019 | 0            | 2                | -2                     | 98             | 13                 | 6                    | 7                   | 124                      | 147                         | -23                      |
| 2019-2020 | 1            | 0                | 1                      | 79             | 21                 | 0                    | 3                   | 103                      | 126                         | -23                      |
| 2020-2021 | 0            | 1                | -1                     | 46             | 2                  | 8                    | 3                   | 59                       | 168                         | -109                     |
| 2021-2022 | 1            | 1                | 0                      | 92             | 21                 | 5                    | 3                   | 121                      | 130                         | -9                       |
| 2022-2023 | 0            | 1                | -1                     | 84             | 0                  | 7                    | 7                   | 98                       | 183                         | -85                      |
| Average   | 0            | 1                | -1                     | 80             | 11                 | 5                    | 5                   | 101                      | 151                         | -50                      |